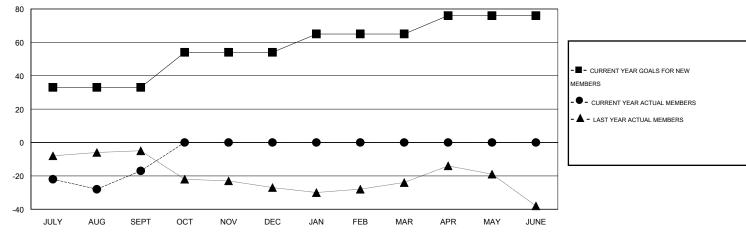

#### GOALS AND ACTUAL MEMBERS CUMULATIVE

| DROPPED CLUBS: 0  DROPPED MEMBERS |    | 19 CLUBS OF 57 ADDED 1 OR MORE<br>NEW MEMBERS                                                                                                                                                                                                                                                                                                                                                                                                                                                                                                                                                                                                                                                                                                                                                                                                                                                                                                                                                                                                                                                                                                                                                                                                                                                                                                                                                                                                                                                                                                                                                                                                                                                                                                                                                                                                                                                                                                                                                                                                                                                                                  | GENDER DISTRIBUT  MALE  FEMALE | TION<br>1,013 (69.19%)<br>451 (30.81%) |     |
|-----------------------------------|----|--------------------------------------------------------------------------------------------------------------------------------------------------------------------------------------------------------------------------------------------------------------------------------------------------------------------------------------------------------------------------------------------------------------------------------------------------------------------------------------------------------------------------------------------------------------------------------------------------------------------------------------------------------------------------------------------------------------------------------------------------------------------------------------------------------------------------------------------------------------------------------------------------------------------------------------------------------------------------------------------------------------------------------------------------------------------------------------------------------------------------------------------------------------------------------------------------------------------------------------------------------------------------------------------------------------------------------------------------------------------------------------------------------------------------------------------------------------------------------------------------------------------------------------------------------------------------------------------------------------------------------------------------------------------------------------------------------------------------------------------------------------------------------------------------------------------------------------------------------------------------------------------------------------------------------------------------------------------------------------------------------------------------------------------------------------------------------------------------------------------------------|--------------------------------|----------------------------------------|-----|
| DECEASED                          | 7  | CLICK HERE FOR HEALTH                                                                                                                                                                                                                                                                                                                                                                                                                                                                                                                                                                                                                                                                                                                                                                                                                                                                                                                                                                                                                                                                                                                                                                                                                                                                                                                                                                                                                                                                                                                                                                                                                                                                                                                                                                                                                                                                                                                                                                                                                                                                                                          |                                |                                        | 251 |
| CLUB CANCELLED 0                  |    | ASSESSMENT DATA                                                                                                                                                                                                                                                                                                                                                                                                                                                                                                                                                                                                                                                                                                                                                                                                                                                                                                                                                                                                                                                                                                                                                                                                                                                                                                                                                                                                                                                                                                                                                                                                                                                                                                                                                                                                                                                                                                                                                                                                                                                                                                                | FAMILY UNIT MEMBERS            |                                        |     |
| OTHER                             | 48 | The state of the s | HEAD OF HOUSEHOLD              |                                        | 122 |
| TOTAL                             | 55 |                                                                                                                                                                                                                                                                                                                                                                                                                                                                                                                                                                                                                                                                                                                                                                                                                                                                                                                                                                                                                                                                                                                                                                                                                                                                                                                                                                                                                                                                                                                                                                                                                                                                                                                                                                                                                                                                                                                                                                                                                                                                                                                                | NON-HEAD OF HOUSEHOLD          |                                        | 129 |